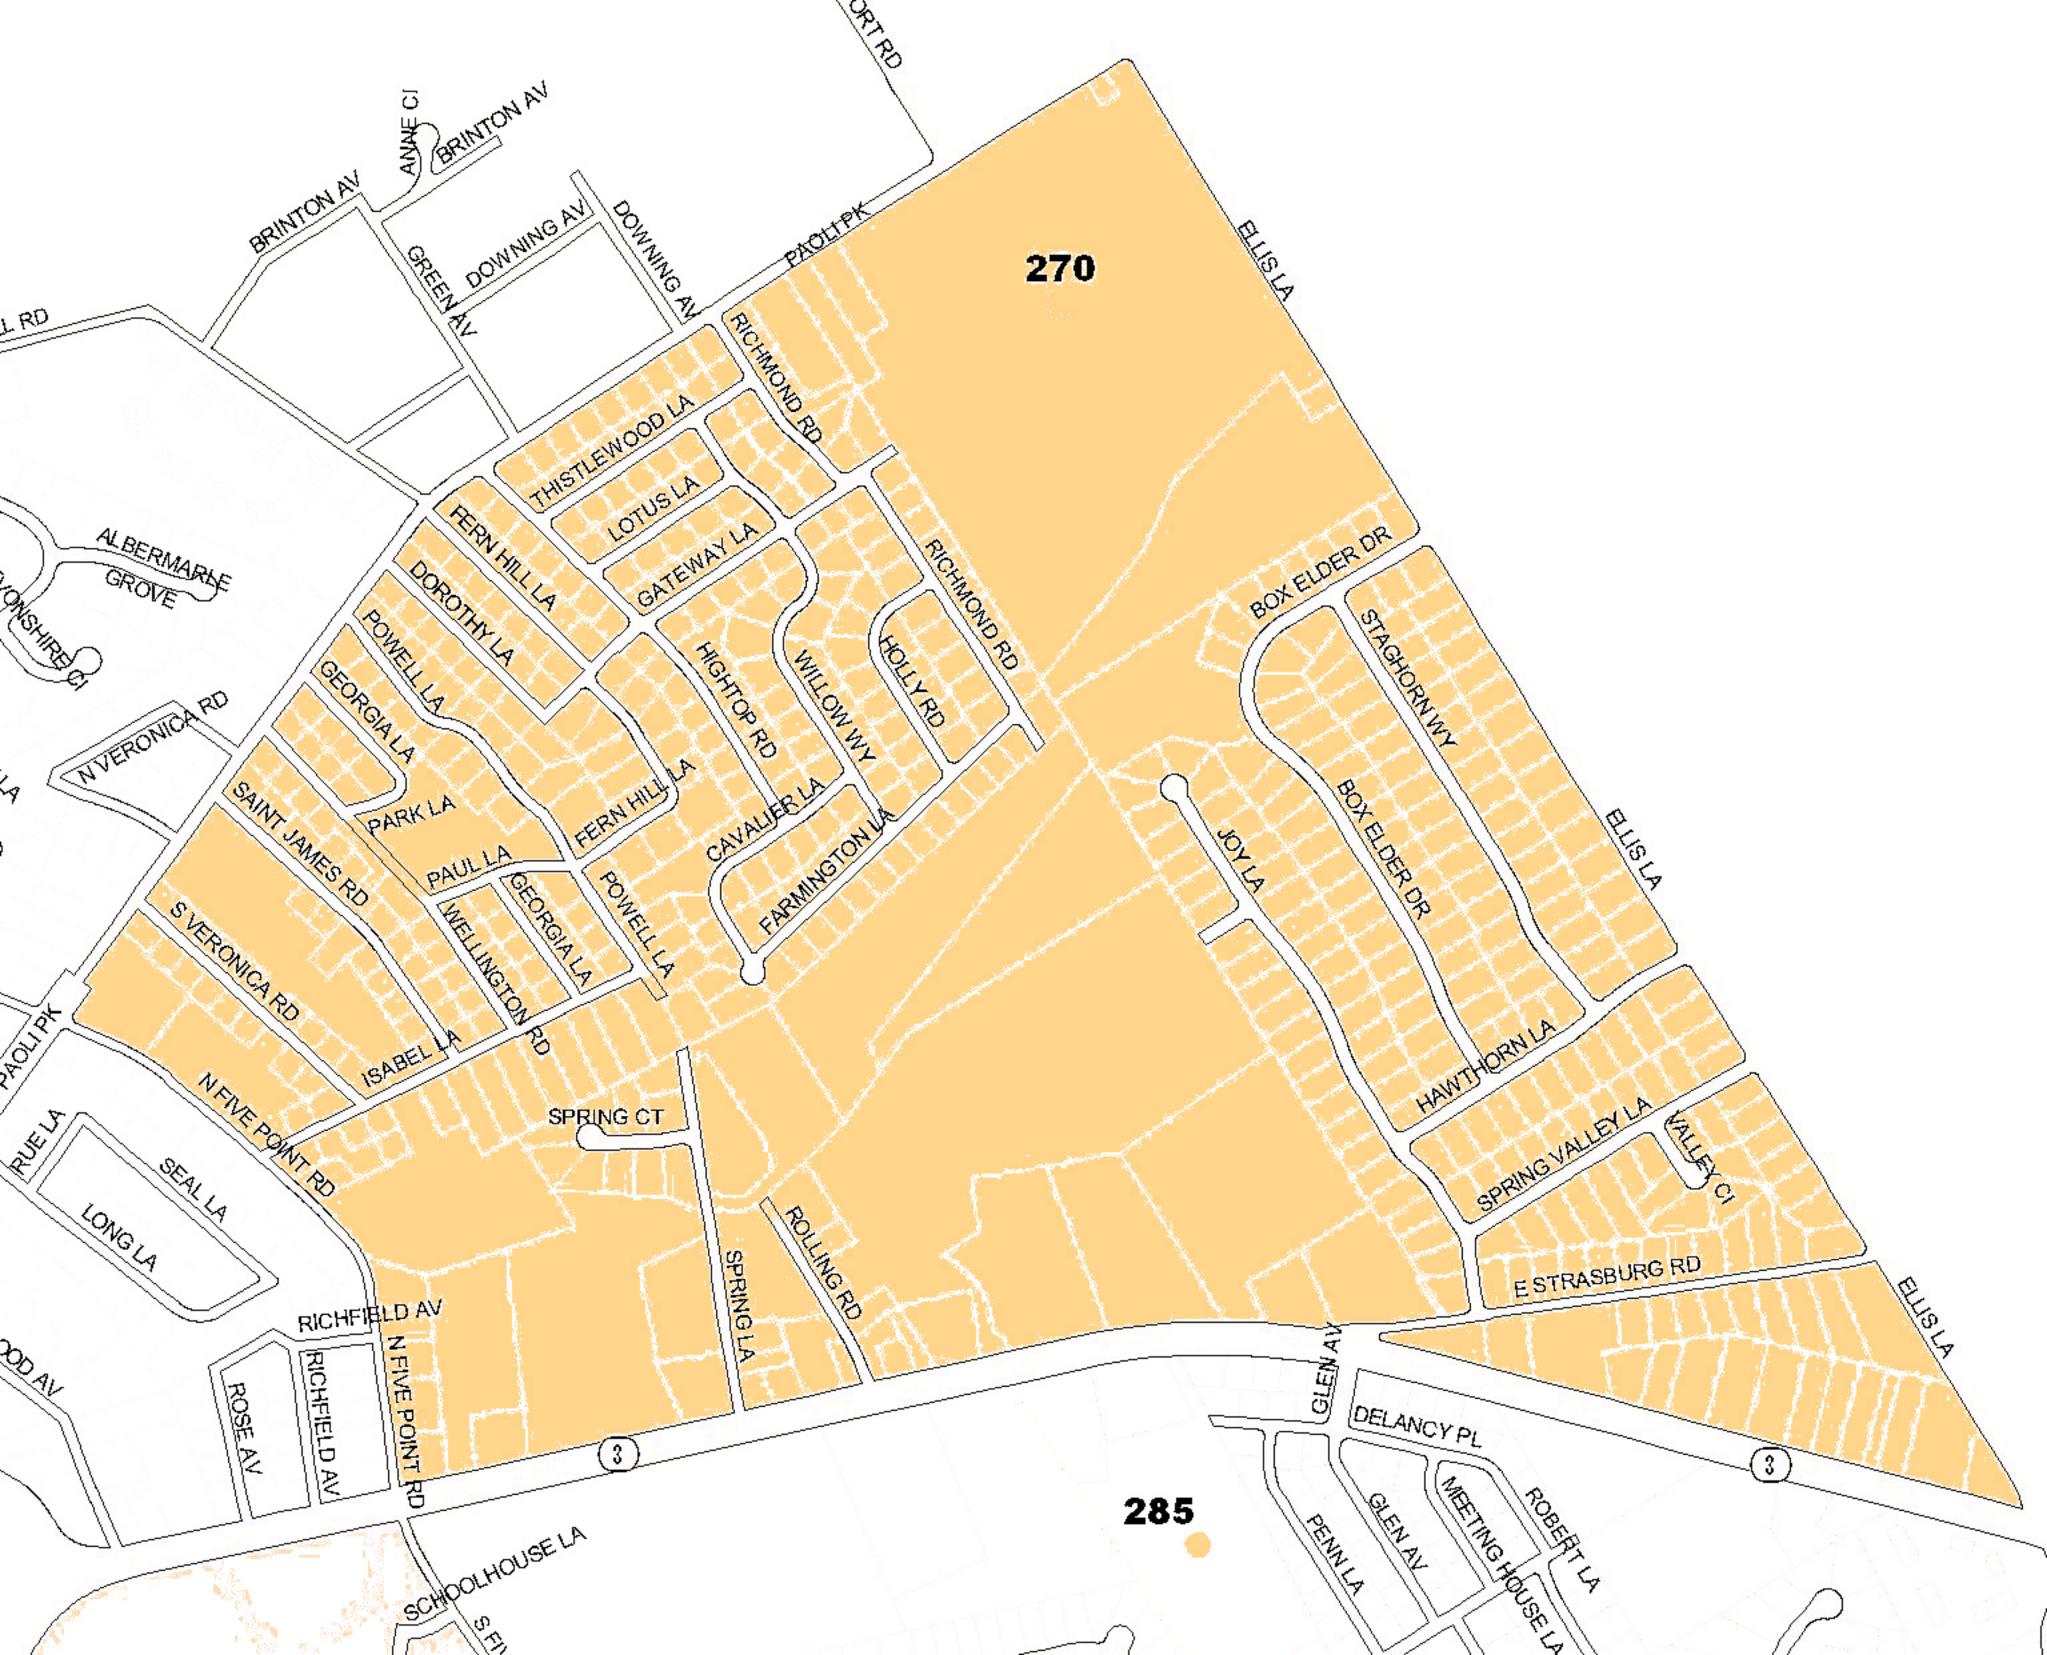

## **Polling Locations**

## Click on a Precinct number to see details of that polling district.

| Кеу                |                     |                                                                    |
|--------------------|---------------------|--------------------------------------------------------------------|
| Precinct<br>Number | Polling<br>District | Polling Location                                                   |
| 255                | N-1                 | Trinity Assembly of God Church<br>1022 Pottstown Pike              |
| 260                | N-2                 | Fern Hill Elementary School<br>915 Lincoln Avenue                  |
| 261                | N-3                 | Christ Community Church<br>1190 Phoenixville Pike                  |
| 262                | N-4                 | Peirce Middle School<br>1314 Burke Road                            |
| 265                | M-1                 | West Goshen Township Administration<br>Building<br>1025 Paoli Pike |
| 270                | M-2                 | West Chester East High School<br>450 Ellis Lane                    |
| 275                | S-1                 | Fame Fire Company<br>200 E. Rosedale Avenue                        |
| 280                | S-2                 | Chester County Government Services<br>Center<br>601 Westtown Road  |
| 285                | S-3                 | Glen Acres Elementary School<br>1150 Delancey Plance               |
| 286                | S-4                 | Chester County Government Services<br>Center<br>601 Westtown Road  |

## **Township Map**

\*Polling locations are indicated by a red dot