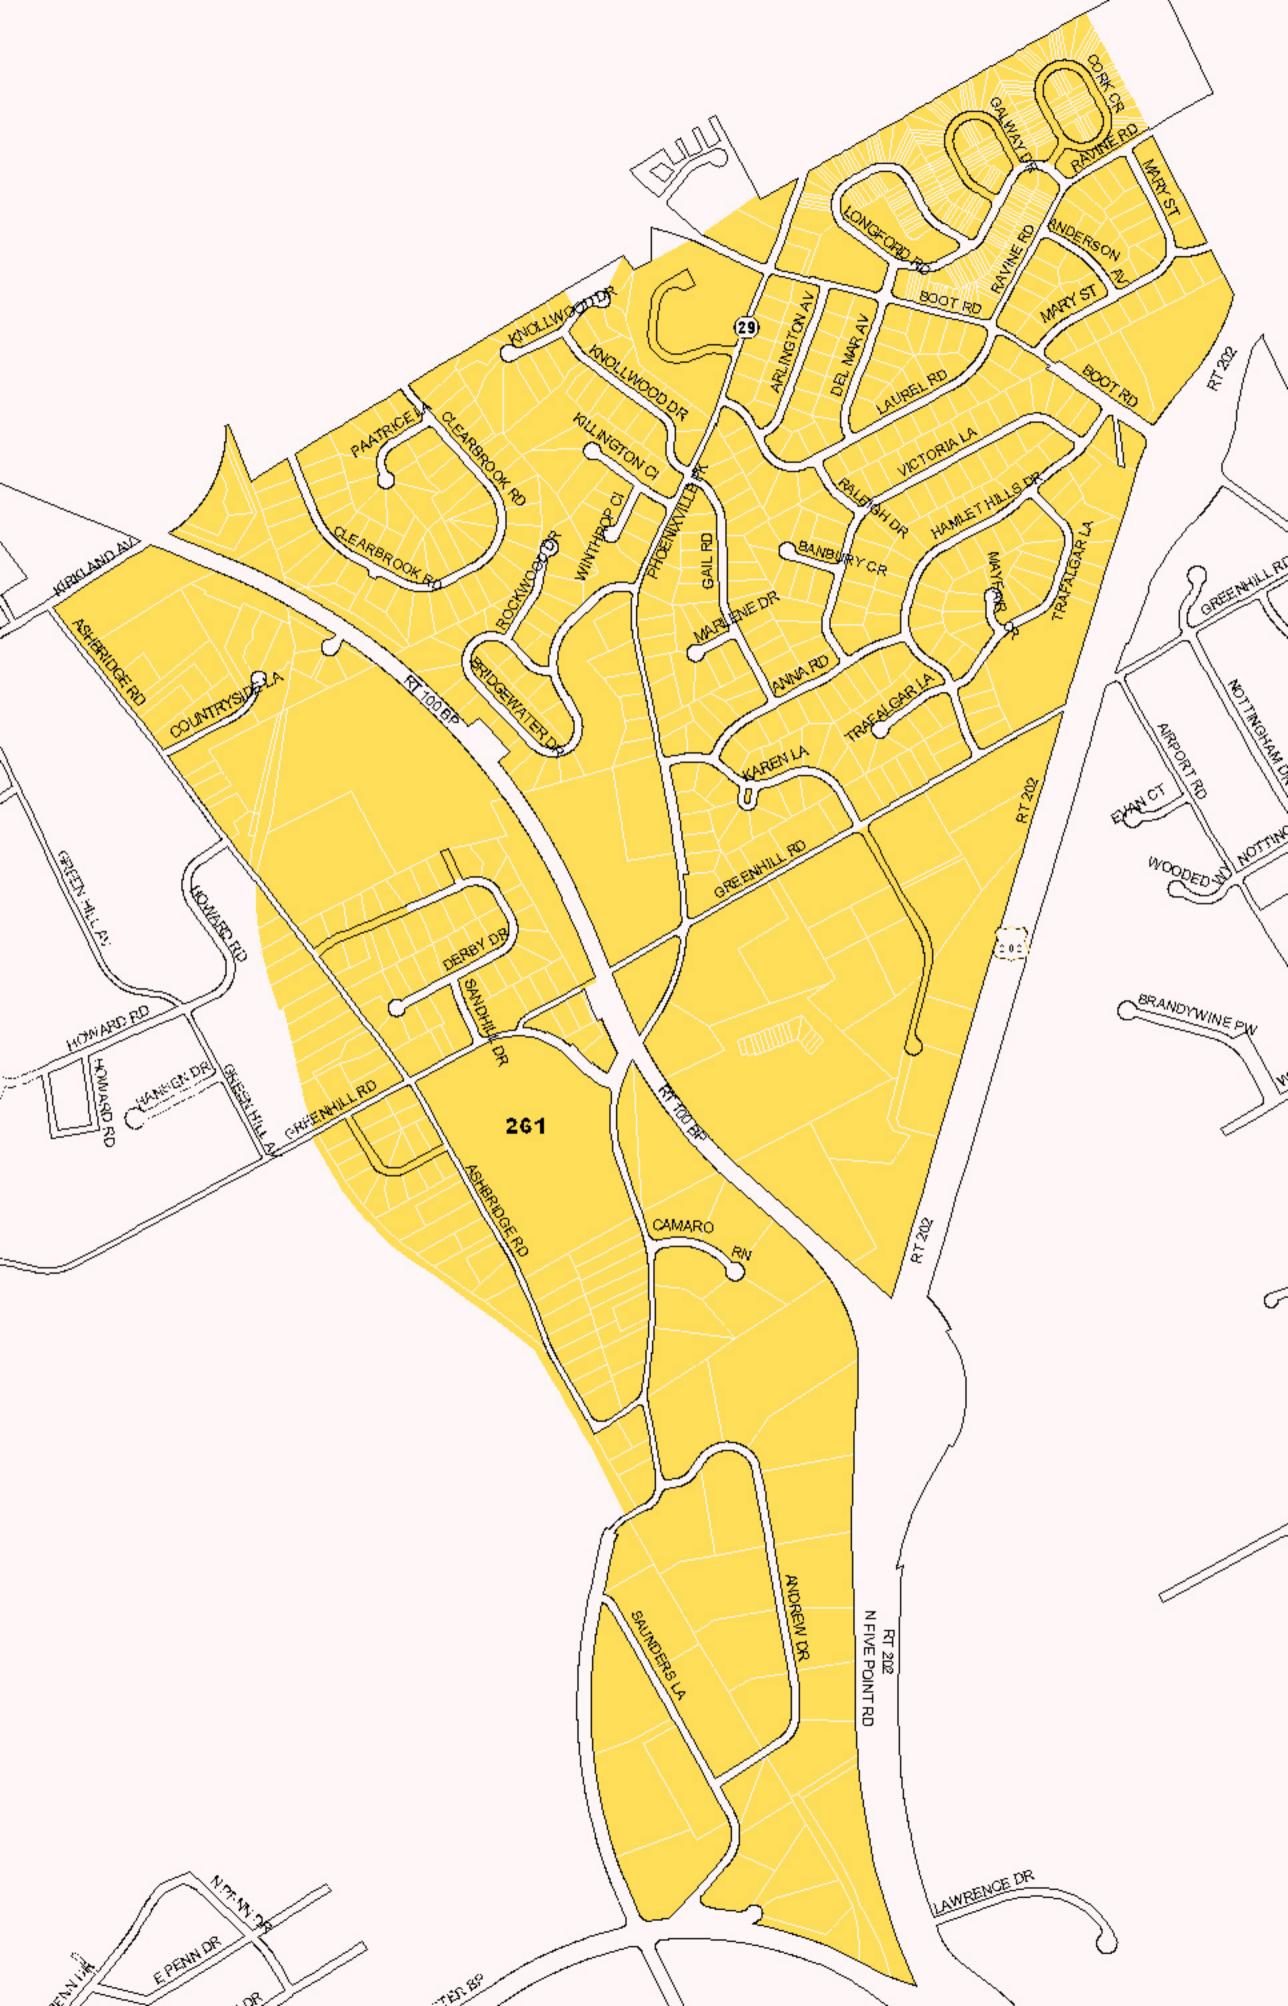

## Click on a Precinct number to see details of that polling district.

| Кеу                |                     |                                                                    |
|--------------------|---------------------|--------------------------------------------------------------------|
| Precinct<br>Number | Polling<br>District | Polling Location                                                   |
| 255                | N-1                 | Trinity Assembly of God Church<br>1022 Pottstown Pike              |
| 260                | N-2                 | Fern Hill Elementary School<br>915 Lincoln Avenue                  |
| 261                | N-3                 | Christ Community Church<br>1190 Phoenixville Pike                  |
| 262                | N-4                 | Peirce Middle School<br>1314 Burke Road                            |
| 265                | M-1                 | West Goshen Township Administration<br>Building<br>1025 Paoli Pike |
| 270                | M-2                 | West Chester East High School<br>450 Ellis Lane                    |
| 275                | S-1                 | Fame Fire Company<br>200 E. Rosedale Avenue                        |
| 280                | S-2                 | Chester County Government Services<br>Center<br>601 Westtown Road  |
| 285                | S-3                 | Glen Acres Elementary School<br>1150 Delancey Plance               |
| 286                | S-4                 | Chester County Government Services<br>Center<br>601 Westtown Road  |