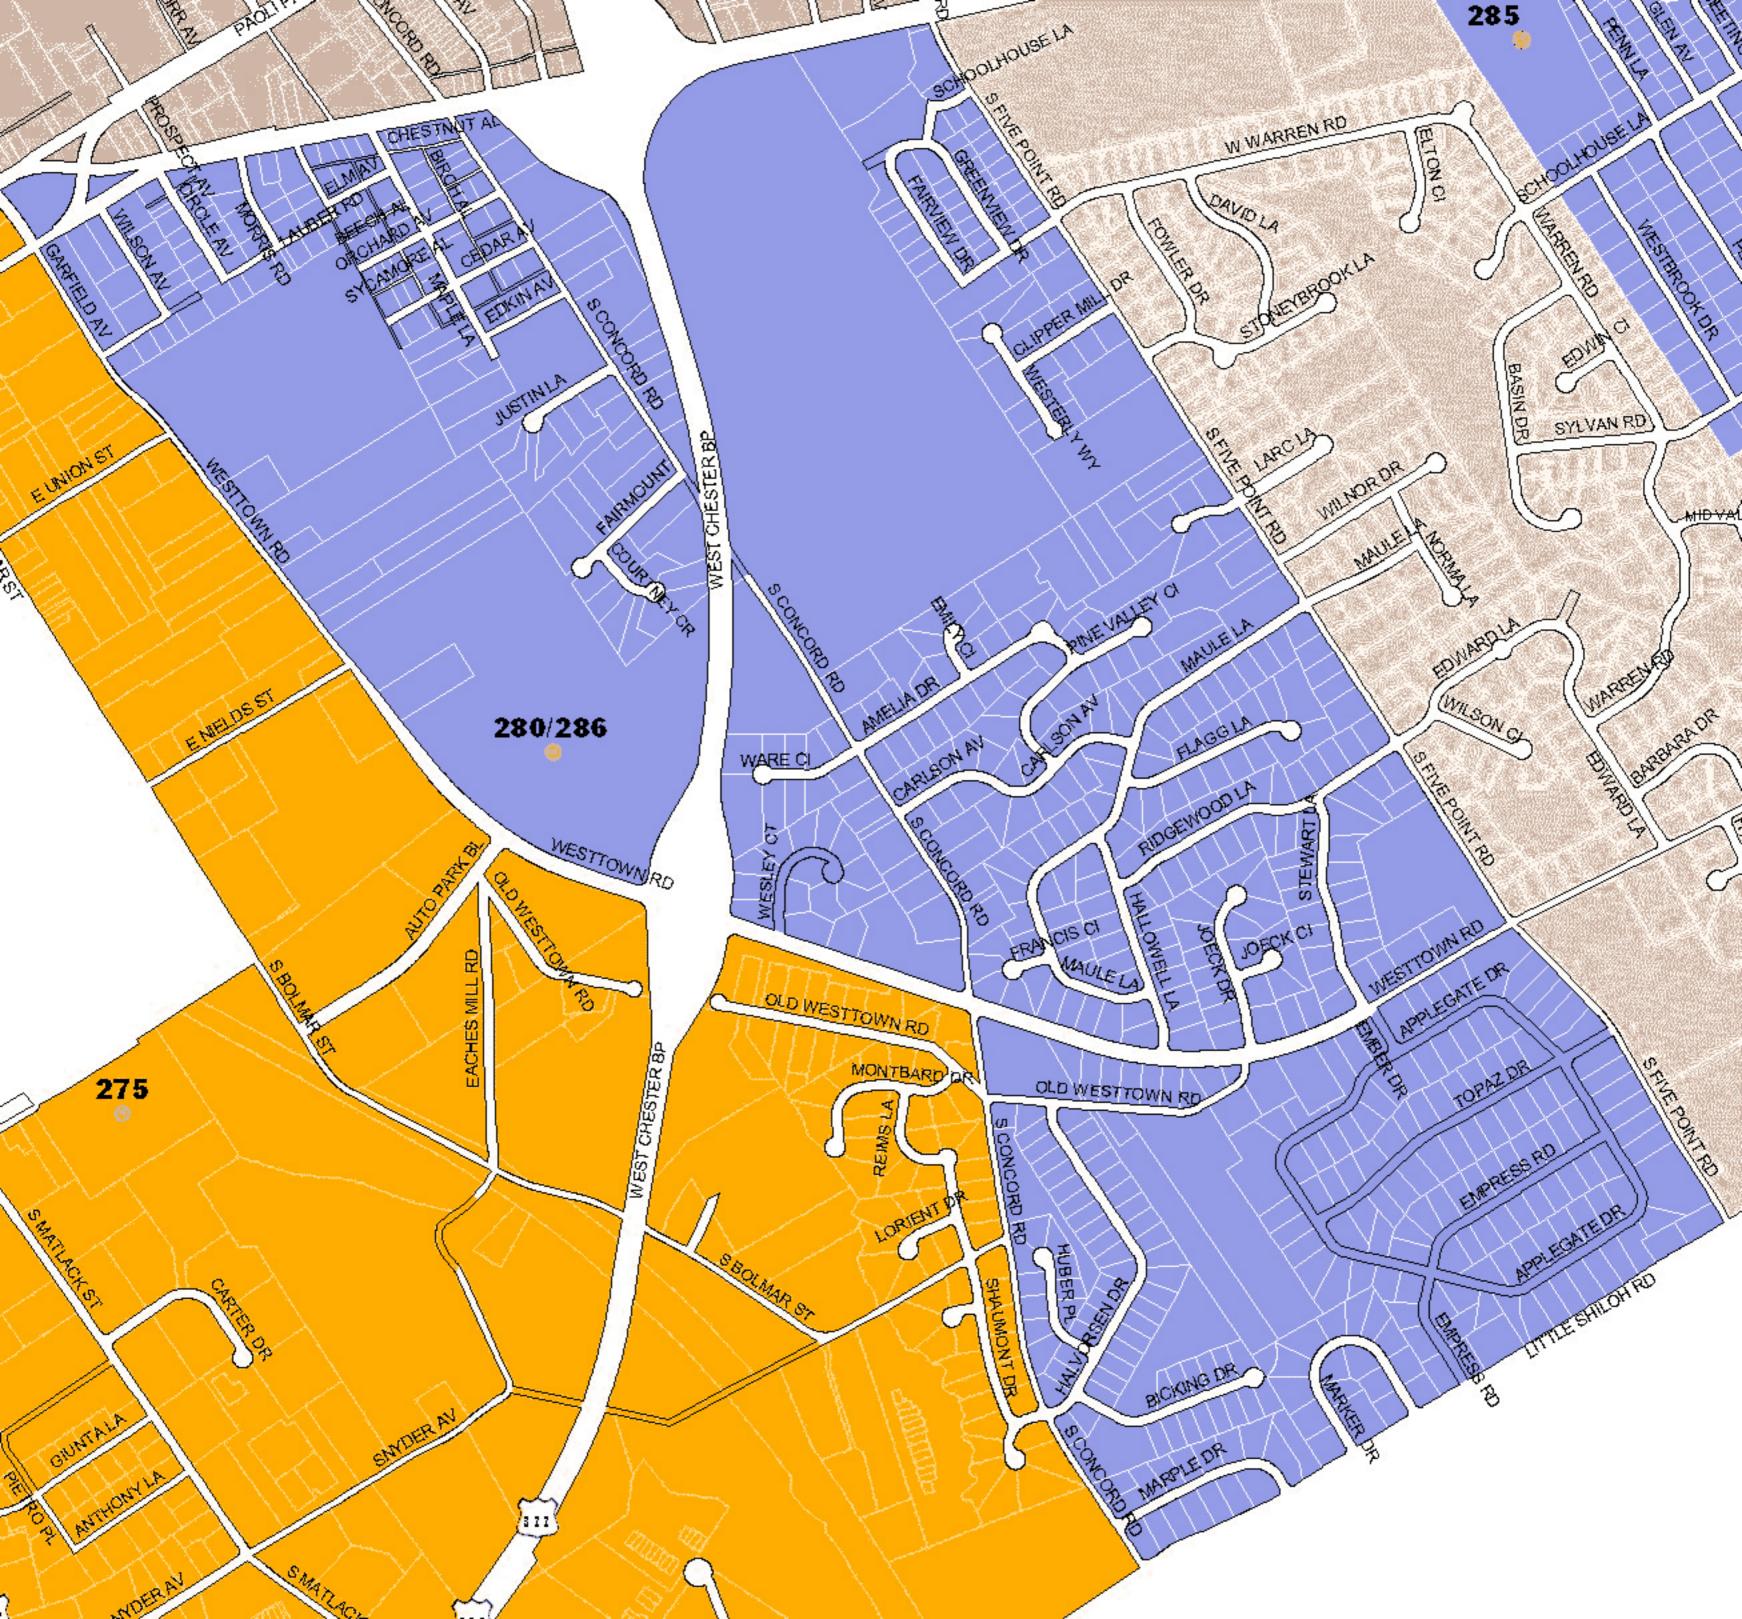

## Click on a Precinct number to see details of that polling district.

| Кеу                |                     |                                                                    |
|--------------------|---------------------|--------------------------------------------------------------------|
| Precinct<br>Number | Polling<br>District | Polling Location                                                   |
| 255                | N-1                 | Trinity Assembly of God Church<br>1022 Pottstown Pike              |
| 260                | N-2                 | Fern Hill Elementary School<br>915 Lincoln Avenue                  |
| 261                | N-3                 | Christ Community Church<br>1190 Phoenixville Pike                  |
| 262                | N-4                 | Peirce Middle School<br>1314 Burke Road                            |
| 265                | M-1                 | West Goshen Township Administration<br>Building<br>1025 Paoli Pike |
| 270                | M-2                 | West Chester East High School<br>450 Ellis Lane                    |
| 275                | S-1                 | Fame Fire Company<br>200 E. Rosedale Avenue                        |
| 280                | S-2                 | Chester County Government Services<br>Center<br>601 Westtown Road  |
| 285                | S-3                 | Glen Acres Elementary School<br>1150 Delancey Plance               |
| 286                | S-4                 | Chester County Government Services<br>Center<br>601 Westtown Road  |

## **Township Map**

\*Polling locations are indicated by a red dot