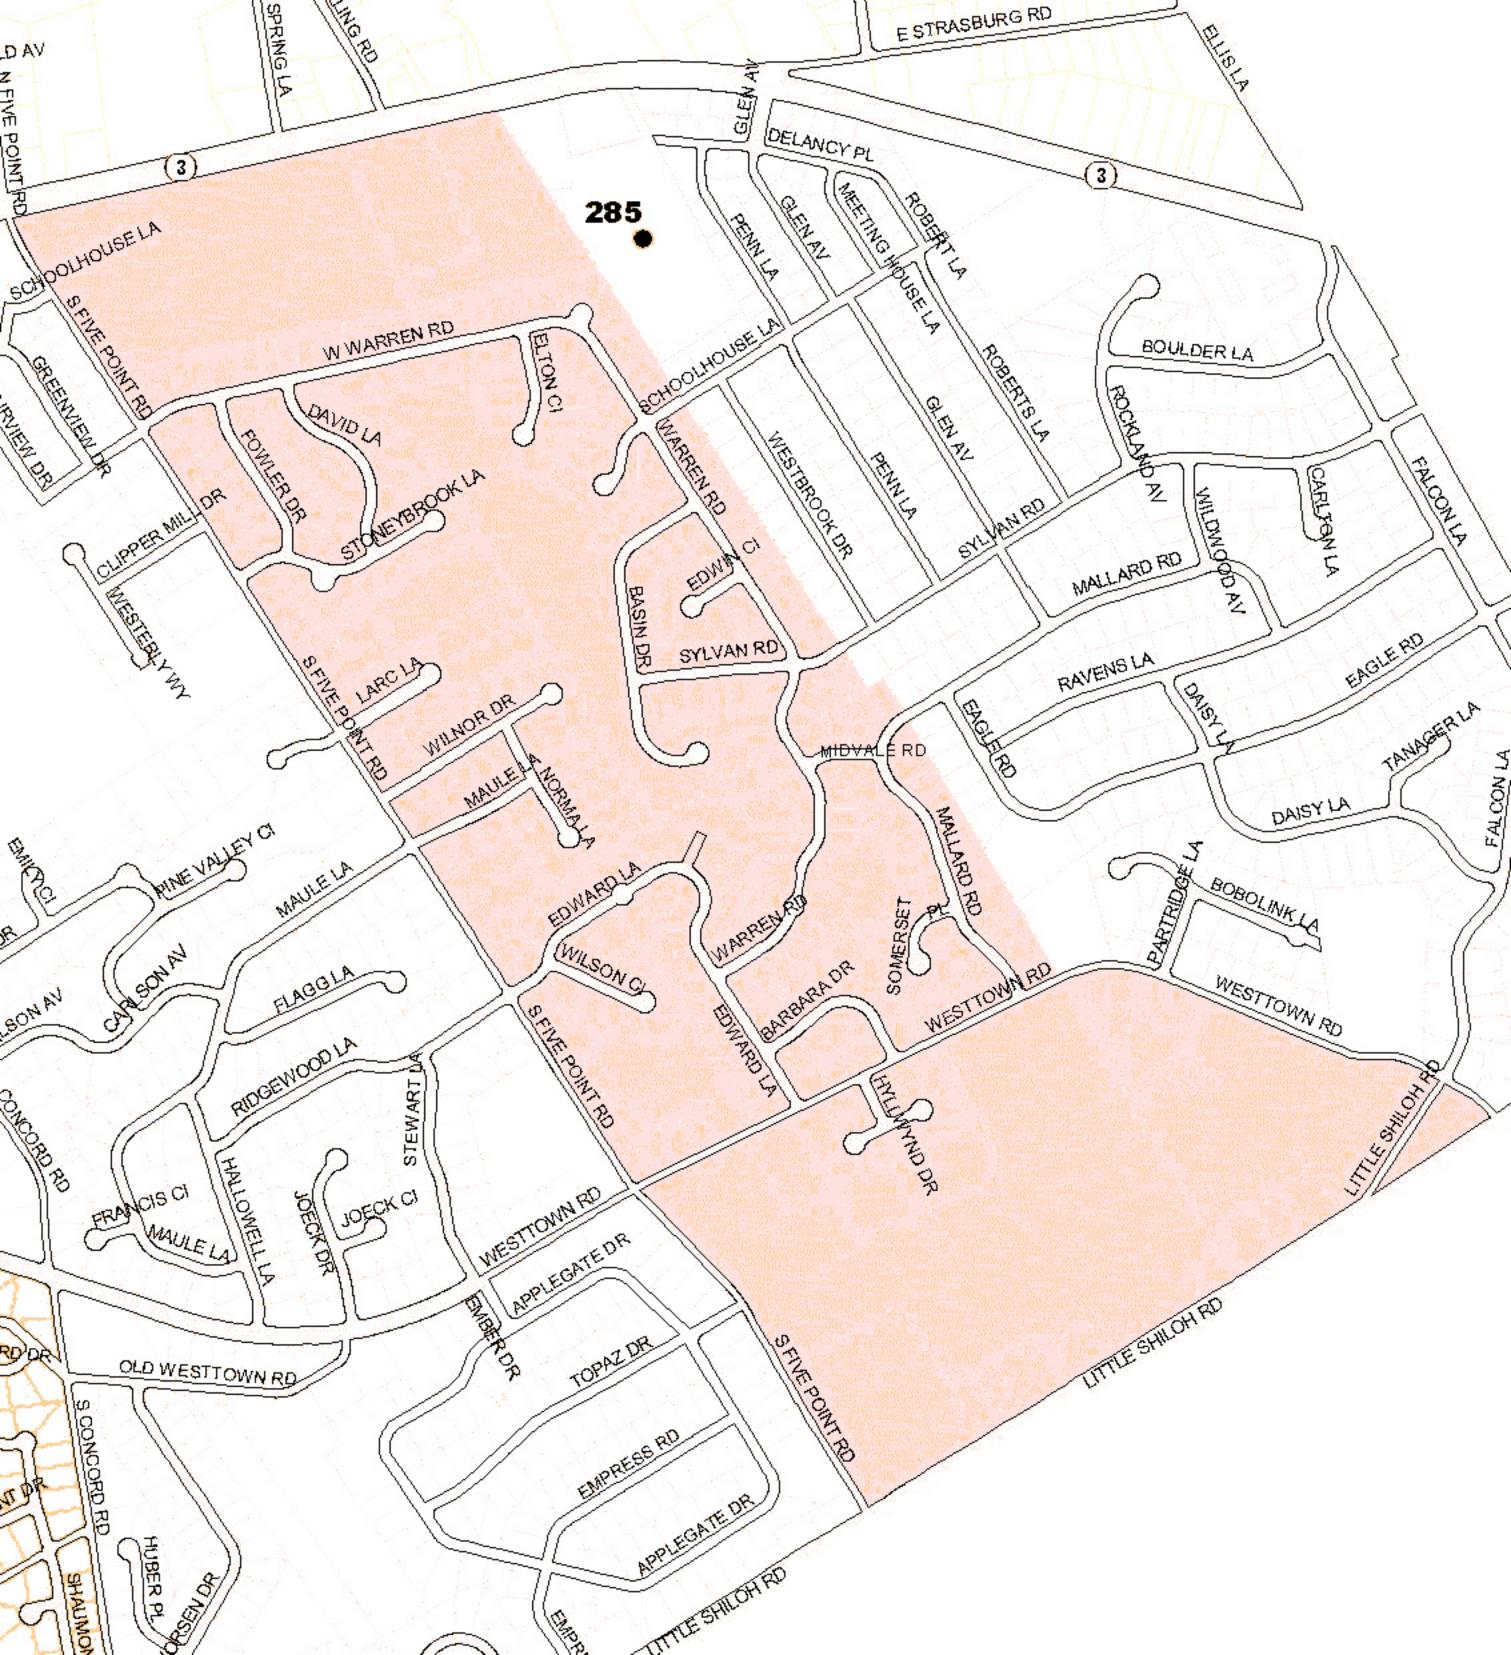

## Click on a Precinct number to see details of that polling district.

| Кеу                |                     |                                                                    |
|--------------------|---------------------|--------------------------------------------------------------------|
| Precinct<br>Number | Polling<br>District | Polling Location                                                   |
| 255                | N-1                 | Trinity Assembly of God Church<br>1022 Pottstown Pike              |
| 260                | N-2                 | Fern Hill Elementary School<br>915 Lincoln Avenue                  |
| 261                | N-3                 | Christ Community Church<br>1190 Phoenixville Pike                  |
| 262                | N-4                 | Peirce Middle School<br>1314 Burke Road                            |
| 265                | M-1                 | West Goshen Township Administration<br>Building<br>1025 Paoli Pike |
| 270                | M-2                 | West Chester East High School<br>450 Ellis Lane                    |
| 275                | S-1                 | Fame Fire Company<br>200 E. Rosedale Avenue                        |
| 280                | S-2                 | Chester County Government Services<br>Center<br>601 Westtown Road  |
| 285                | S-3                 | Glen Acres Elementary School<br>1150 Delancey Plance               |
| 286                | S-4                 | Chester County Government Services<br>Center<br>601 Westtown Road  |

## **Township Map**

\*Polling locations are indicated by a red dot