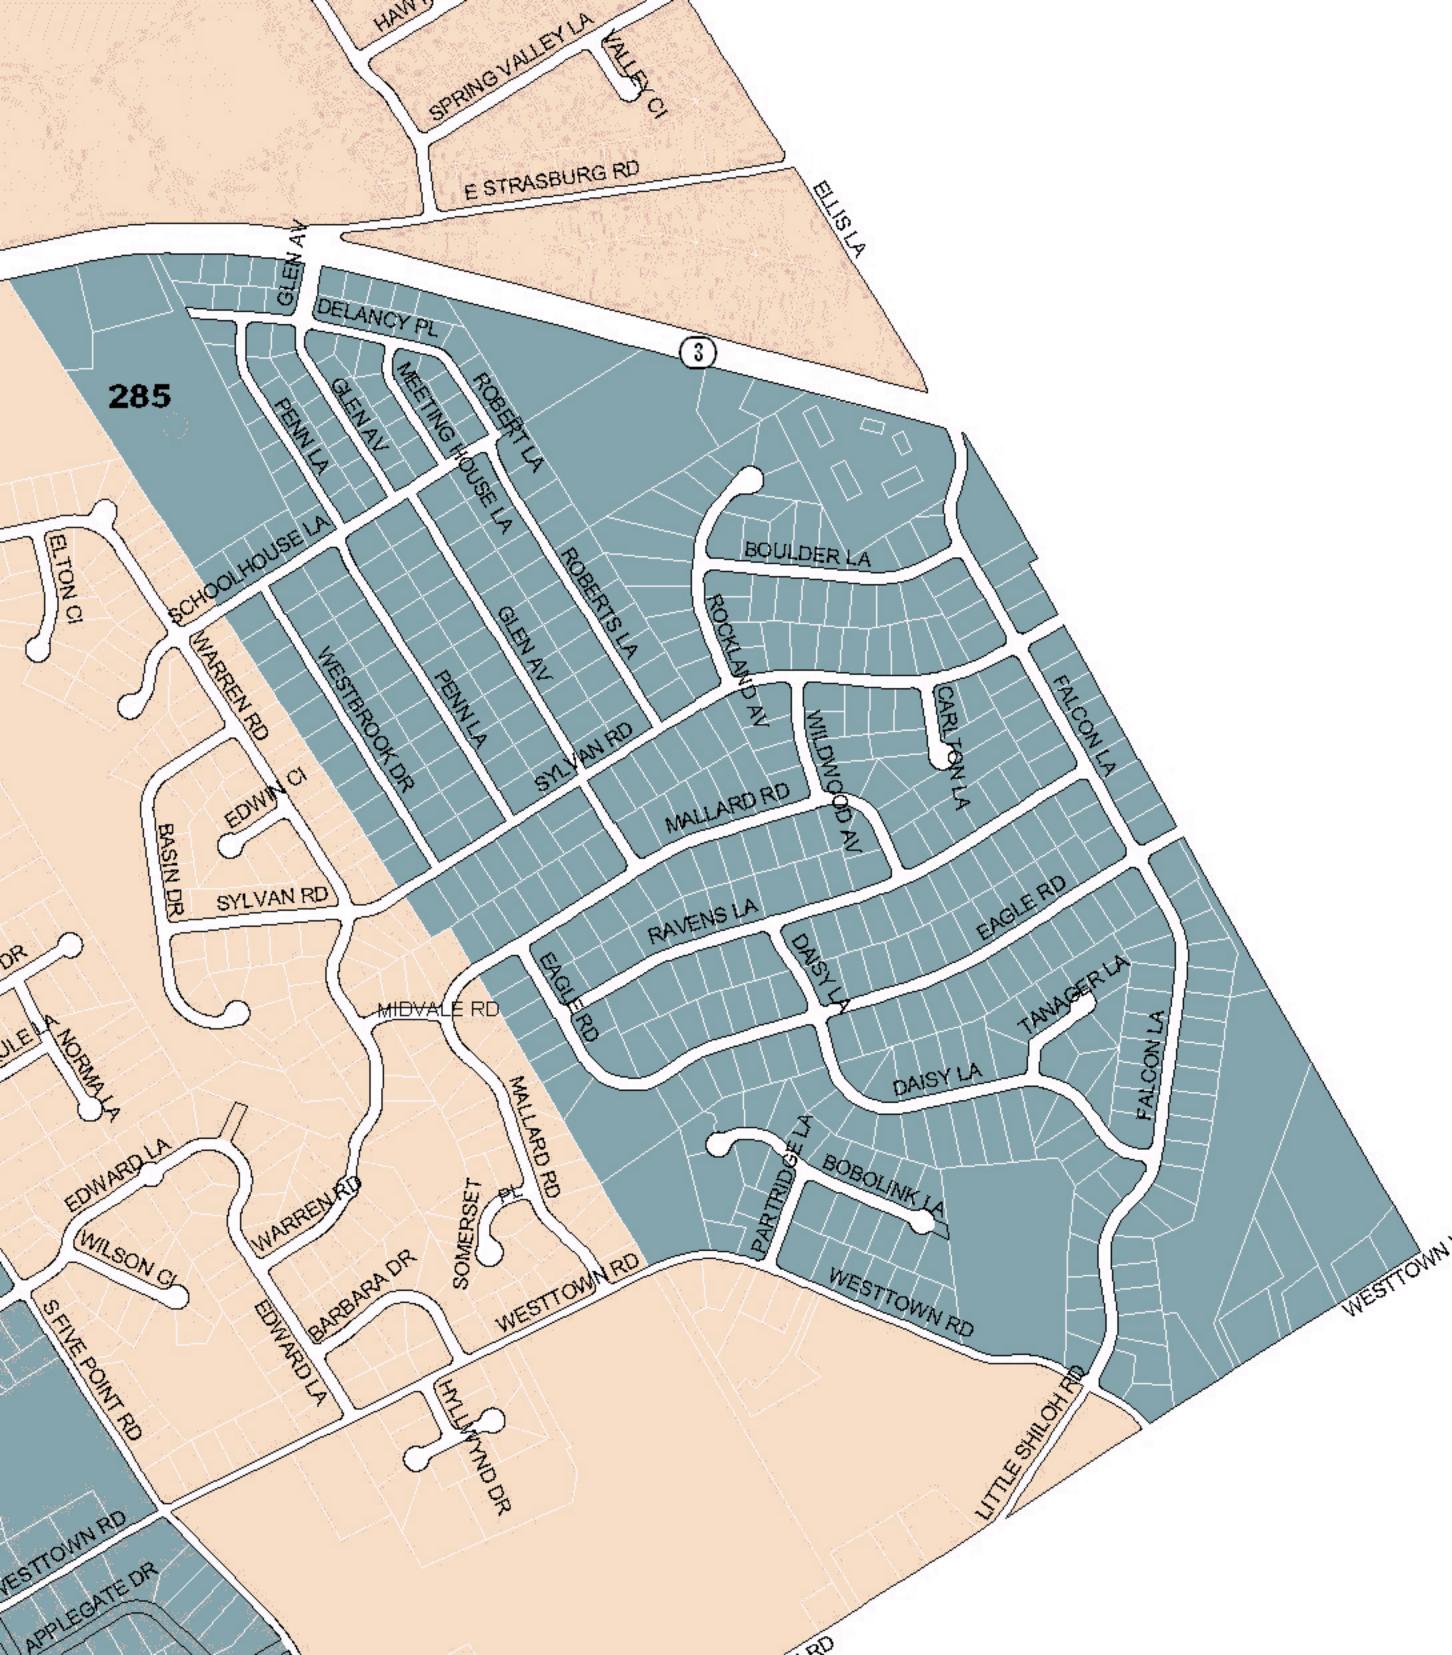

## Click on a Precinct number to see details of that polling district.

| Кеу                |                     |                                                                    |
|--------------------|---------------------|--------------------------------------------------------------------|
| Precinct<br>Number | Polling<br>District | Polling Location                                                   |
| 255                | N-1                 | Trinity Assembly of God Church<br>1022 Pottstown Pike              |
| 260                | N-2                 | Fern Hill Elementary School<br>915 Lincoln Avenue                  |
| 261                | N-3                 | Christ Community Church<br>1190 Phoenixville Pike                  |
| 262                | N-4                 | Peirce Middle School<br>1314 Burke Road                            |
| 265                | M-1                 | West Goshen Township Administration<br>Building<br>1025 Paoli Pike |
| 270                | M-2                 | West Chester East High School<br>450 Ellis Lane                    |
| 275                | S-1                 | Fame Fire Company<br>200 E. Rosedale Avenue                        |
| 280                | S-2                 | Chester County Government Services<br>Center<br>601 Westtown Road  |
| 285                | S-3                 | Glen Acres Elementary School<br>1150 Delancey Plance               |
| 286                | S-4                 | Chester County Government Services<br>Center<br>601 Westtown Road  |

## **Township Map**

\*Polling locations are indicated by a red dot