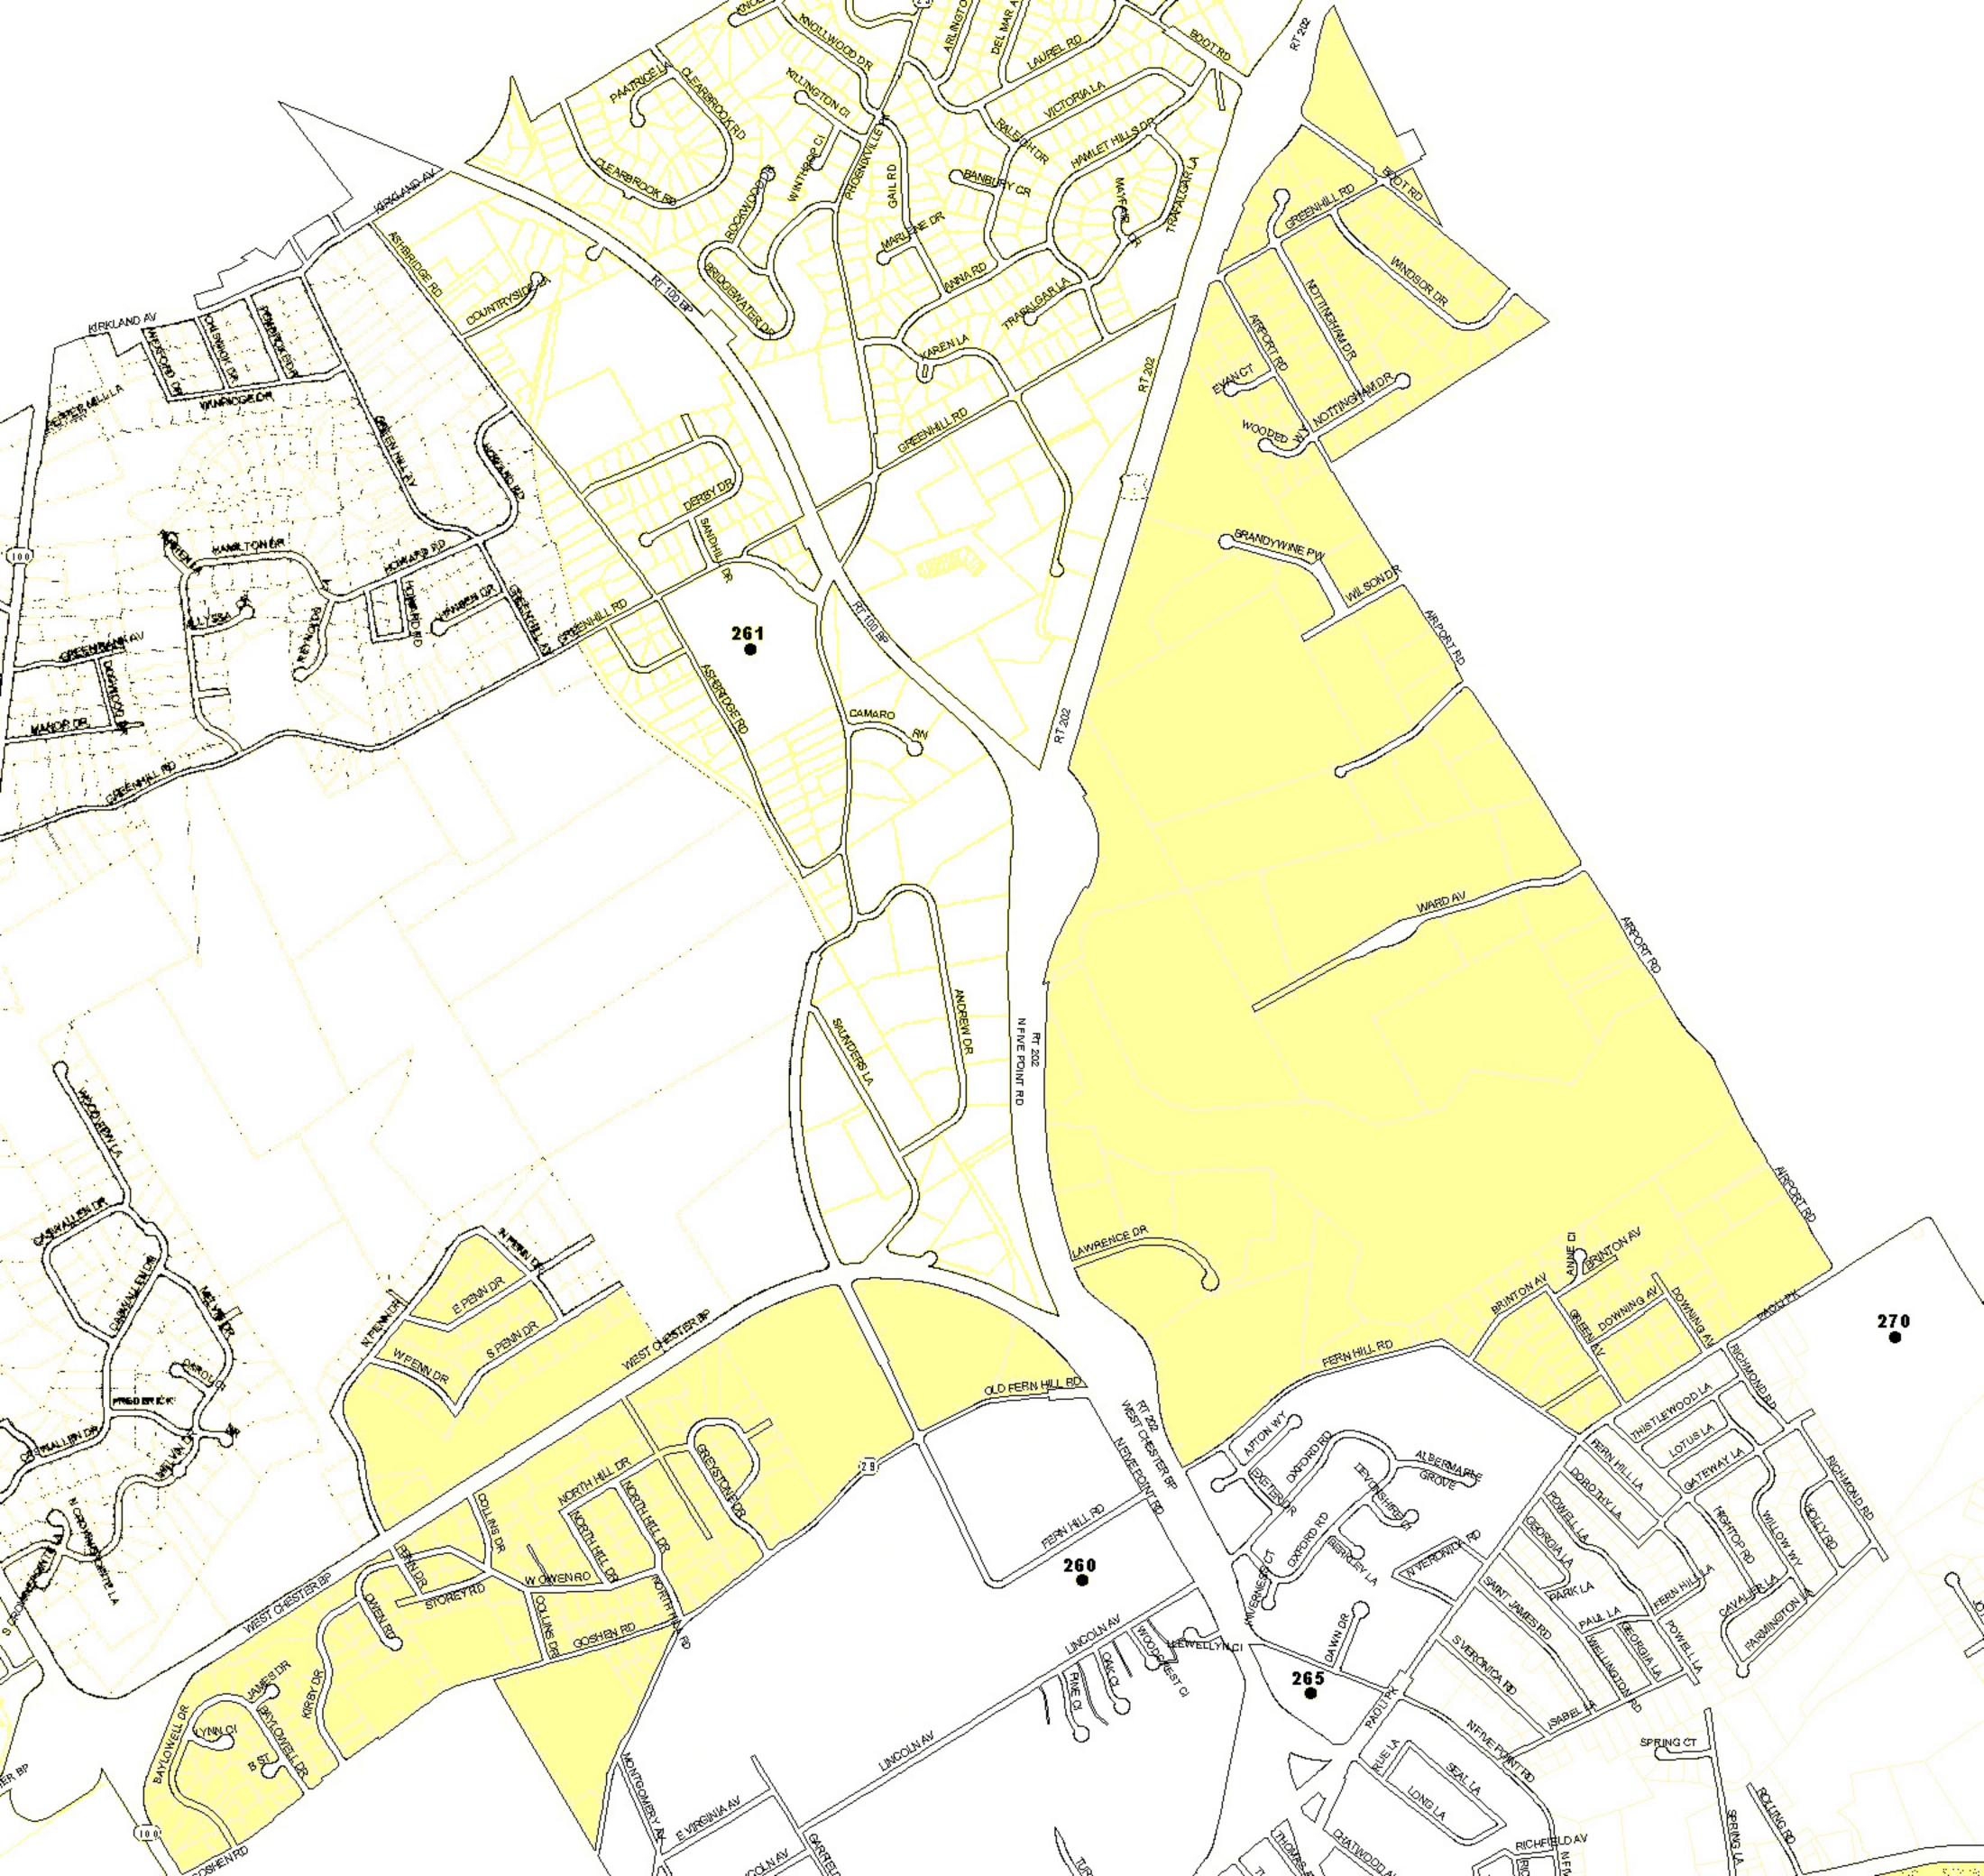

## Click on a Precinct number to see details of that polling district.

| Кеу                |                     |                                                                    |
|--------------------|---------------------|--------------------------------------------------------------------|
| Precinct<br>Number | Polling<br>District | Polling Location                                                   |
| 255                | N-1                 | Trinity Assembly of God Church<br>1022 Pottstown Pike              |
| 260                | N-2                 | Fern Hill Elementary School<br>915 Lincoln Avenue                  |
| 261                | N-3                 | Christ Community Church<br>1190 Phoenixville Pike                  |
| 262                | N-4                 | Peirce Middle School<br>1314 Burke Road                            |
| 265                | M-1                 | West Goshen Township Administration<br>Building<br>1025 Paoli Pike |
| 270                | M-2                 | West Chester East High School<br>450 Ellis Lane                    |
| 275                | S-1                 | Fame Fire Company<br>200 E. Rosedale Avenue                        |
| 280                | S-2                 | Chester County Government Services<br>Center<br>601 Westtown Road  |
| 285                | S-3                 | Glen Acres Elementary School<br>1150 Delancey Plance               |
| 286                | S-4                 | Chester County Government Services<br>Center<br>601 Westtown Road  |