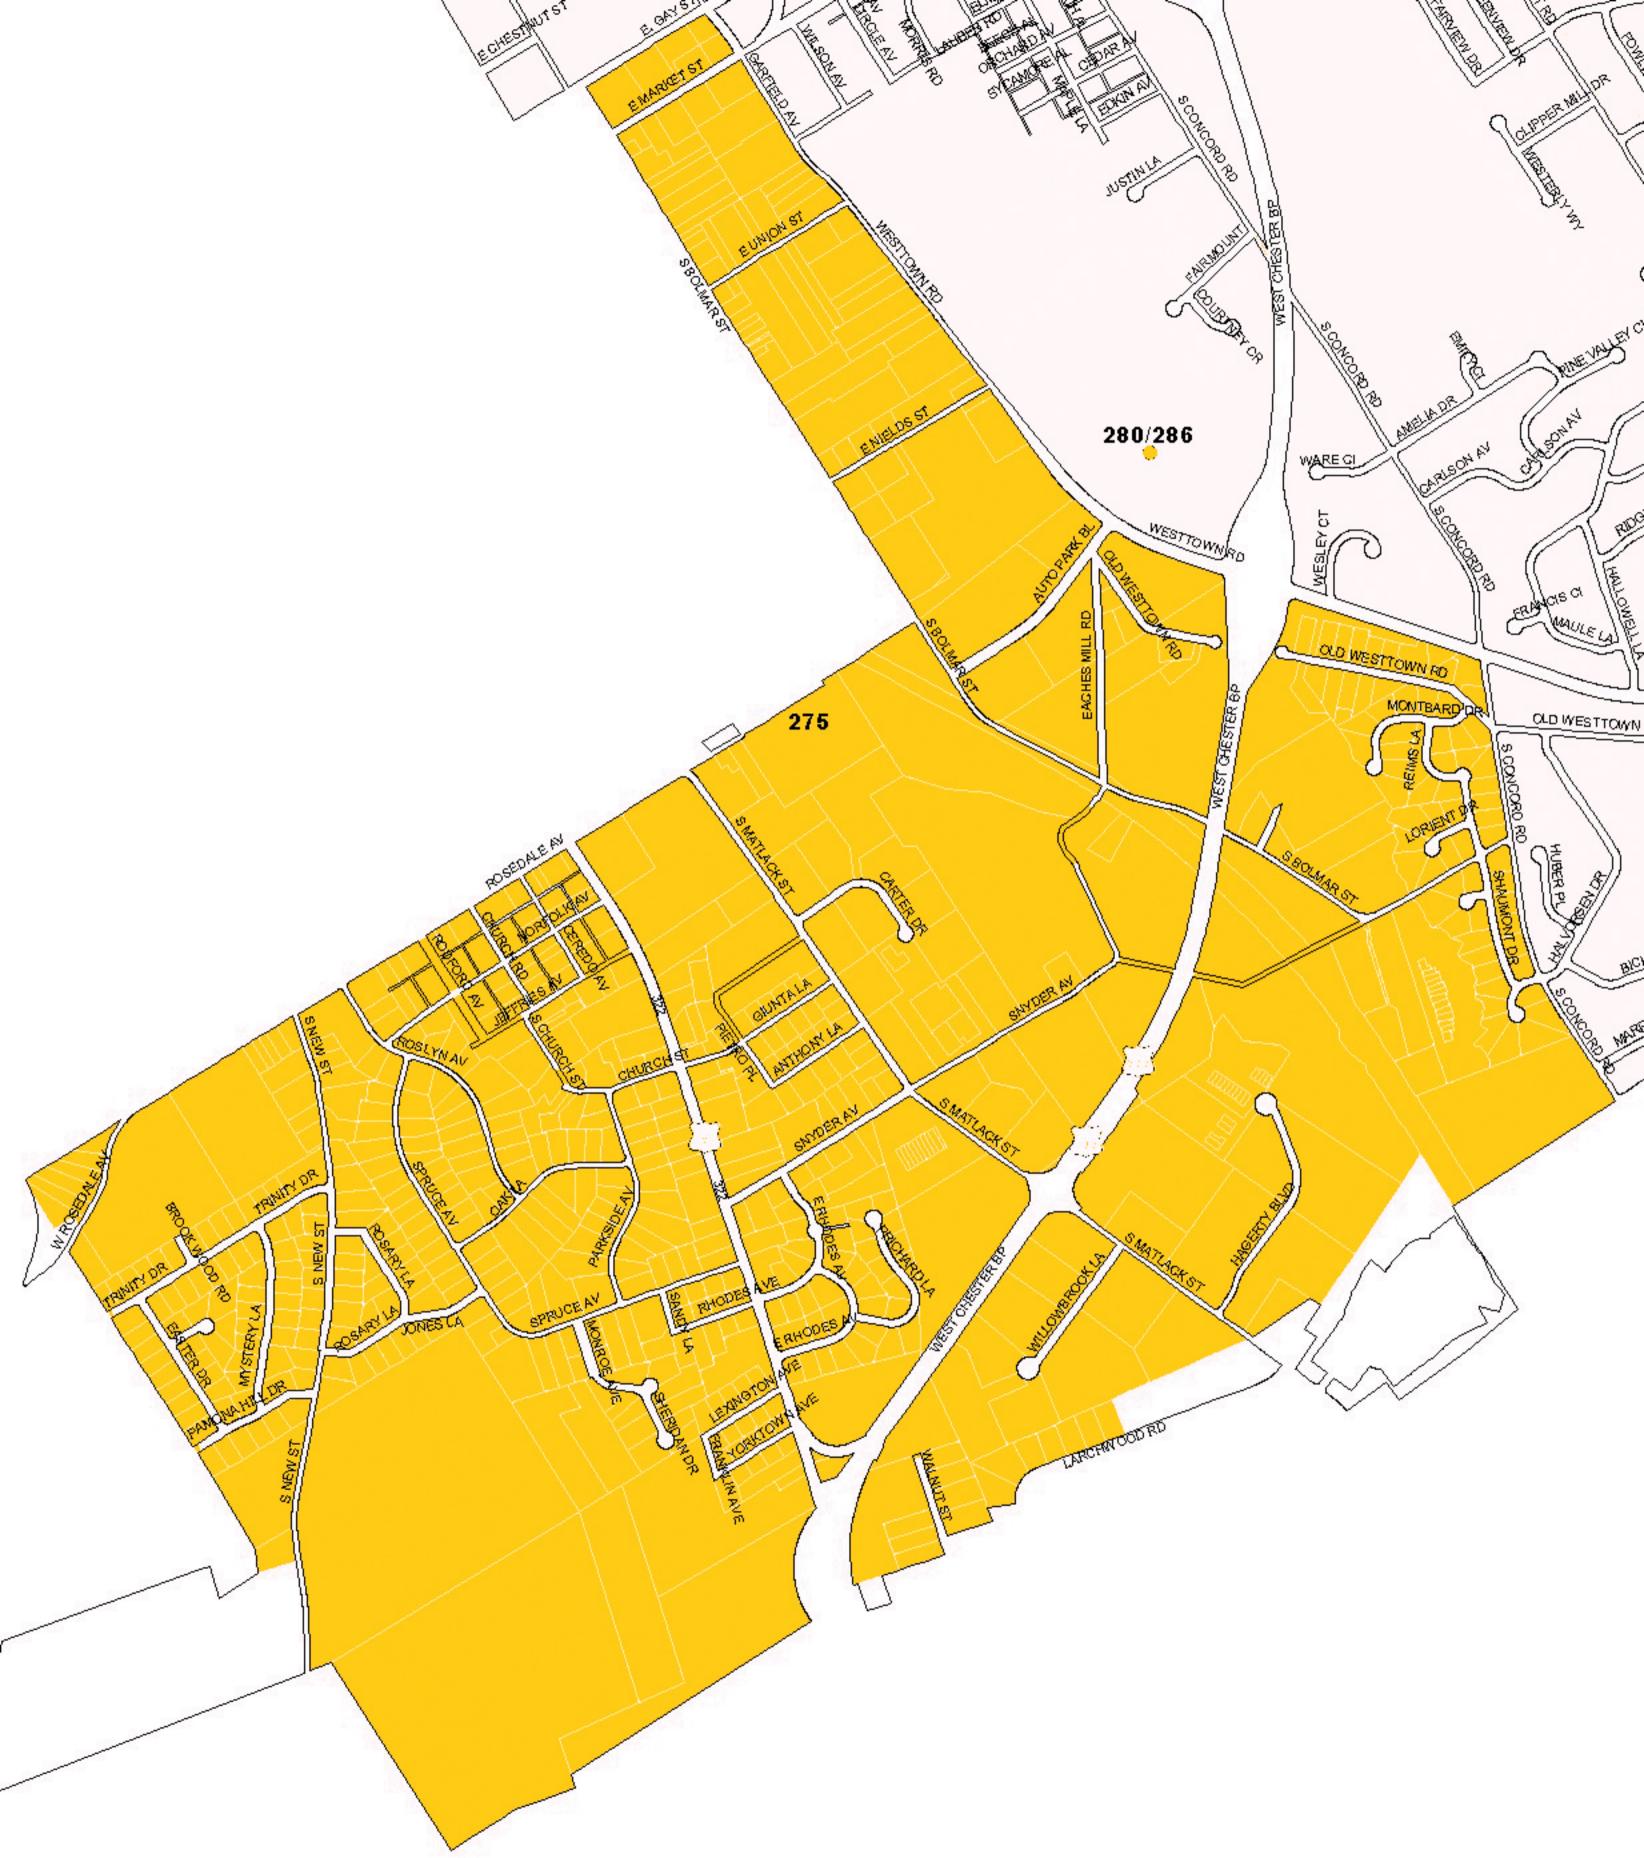

## **Polling Locations**

## Click on a Precinct number to see details of that polling district.

| Кеу                |                     |                                                                    |
|--------------------|---------------------|--------------------------------------------------------------------|
| Precinct<br>Number | Polling<br>District | Polling Location                                                   |
| 255                | N-1                 | Trinity Assembly of God Church<br>1022 Pottstown Pike              |
| 260                | N-2                 | Fern Hill Elementary School<br>915 Lincoln Avenue                  |
| 261                | N-3                 | Christ Community Church<br>1190 Phoenixville Pike                  |
| 262                | N-4                 | Peirce Middle School<br>1314 Burke Road                            |
| 265                | M-1                 | West Goshen Township Administration<br>Building<br>1025 Paoli Pike |
| 270                | M-2                 | West Chester East High School<br>450 Ellis Lane                    |
| 275                | S-1                 | Fame Fire Company<br>200 E. Rosedale Avenue                        |
| 280                | S-2                 | Chester County Government Services<br>Center<br>601 Westtown Road  |
| 285                | S-3                 | Glen Acres Elementary School<br>1150 Delancey Plance               |
| 286                | S-4                 | Chester County Government Services<br>Center<br>601 Westtown Road  |

## **Township Map**

\*Polling locations are indicated by a red dot