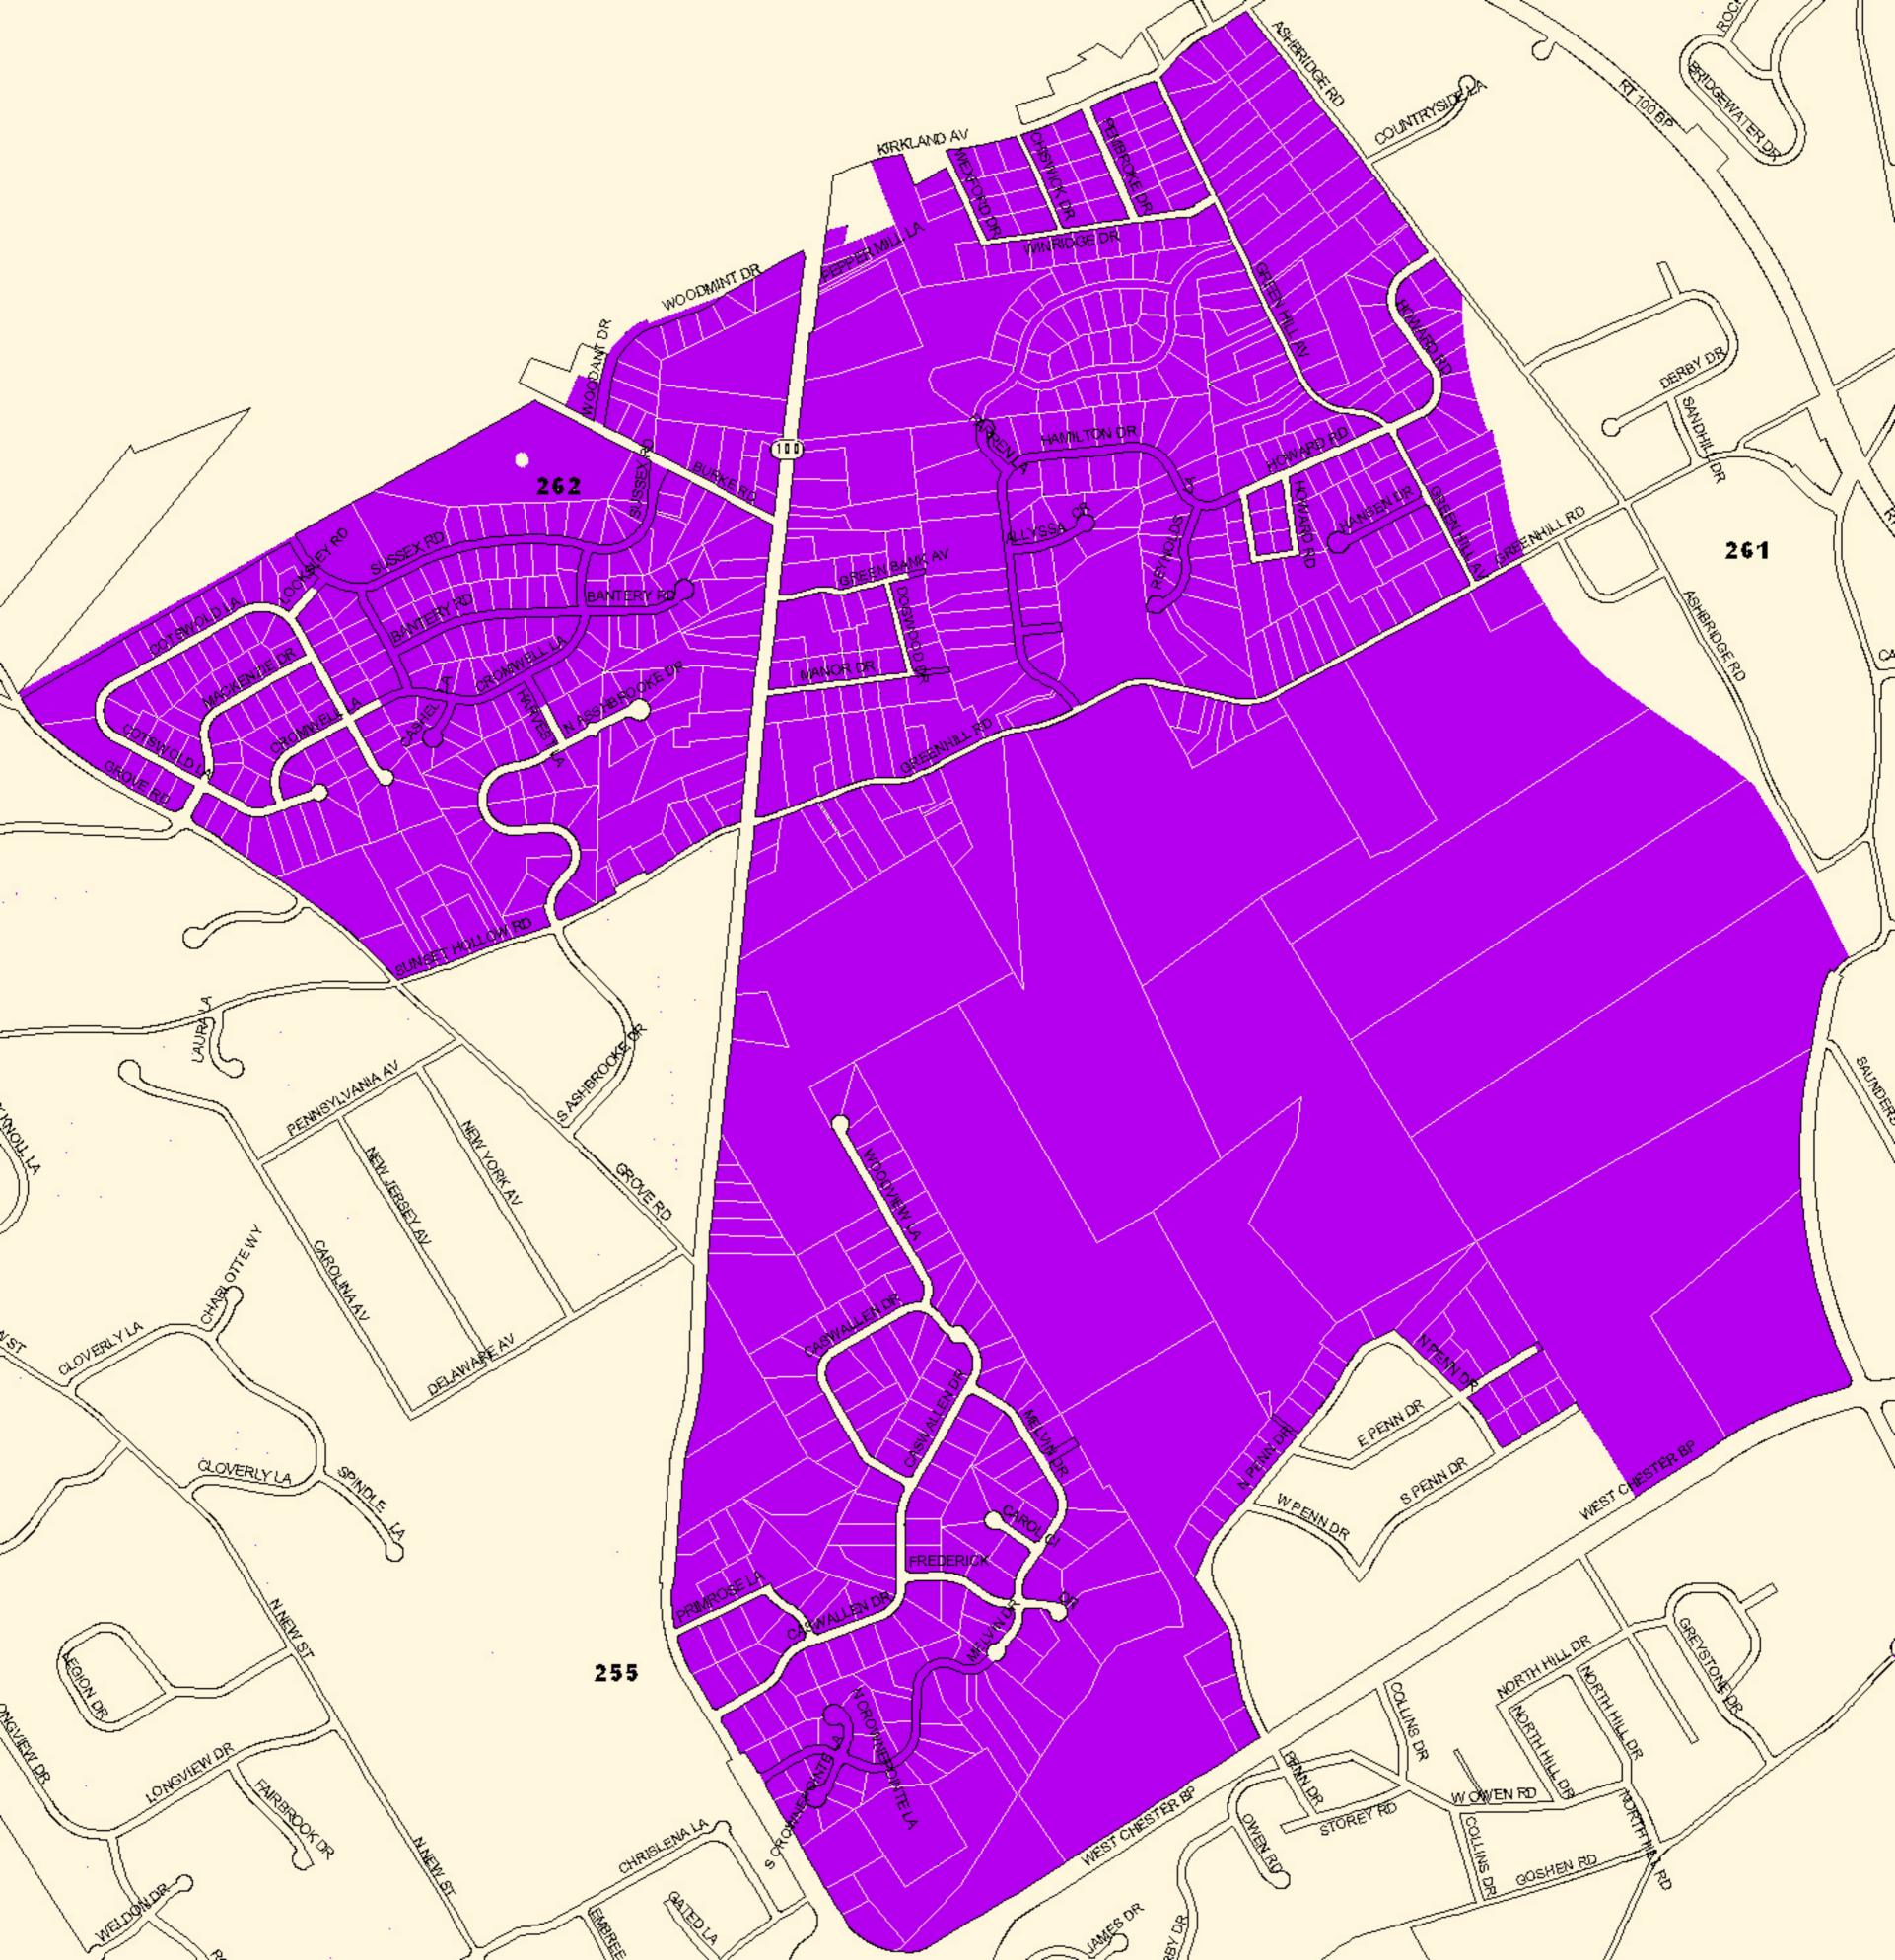

## **Polling Locations**

## Click on a Precinct number to see details of that polling district.

| Кеу                |                     |                                                                    |
|--------------------|---------------------|--------------------------------------------------------------------|
| Precinct<br>Number | Polling<br>District | Polling Location                                                   |
| 255                | N-1                 | Trinity Assembly of God Church<br>1022 Pottstown Pike              |
| 260                | N-2                 | Fern Hill Elementary School<br>915 Lincoln Avenue                  |
| 261                | N-3                 | Christ Community Church<br>1190 Phoenixville Pike                  |
| 262                | N-4                 | Peirce Middle School<br>1314 Burke Road                            |
| 265                | M-1                 | West Goshen Township Administration<br>Building<br>1025 Paoli Pike |
| 270                | M-2                 | West Chester East High School<br>450 Ellis Lane                    |
| 275                | S-1                 | Fame Fire Company<br>200 E. Rosedale Avenue                        |
| 280                | S-2                 | Chester County Government Services<br>Center<br>601 Westtown Road  |
| 285                | S-3                 | Glen Acres Elementary School<br>1150 Delancey Plance               |
| 286                | S-4                 | Chester County Government Services<br>Center<br>601 Westtown Road  |

## **Township Map**

\*Polling locations are indicated by a red dot