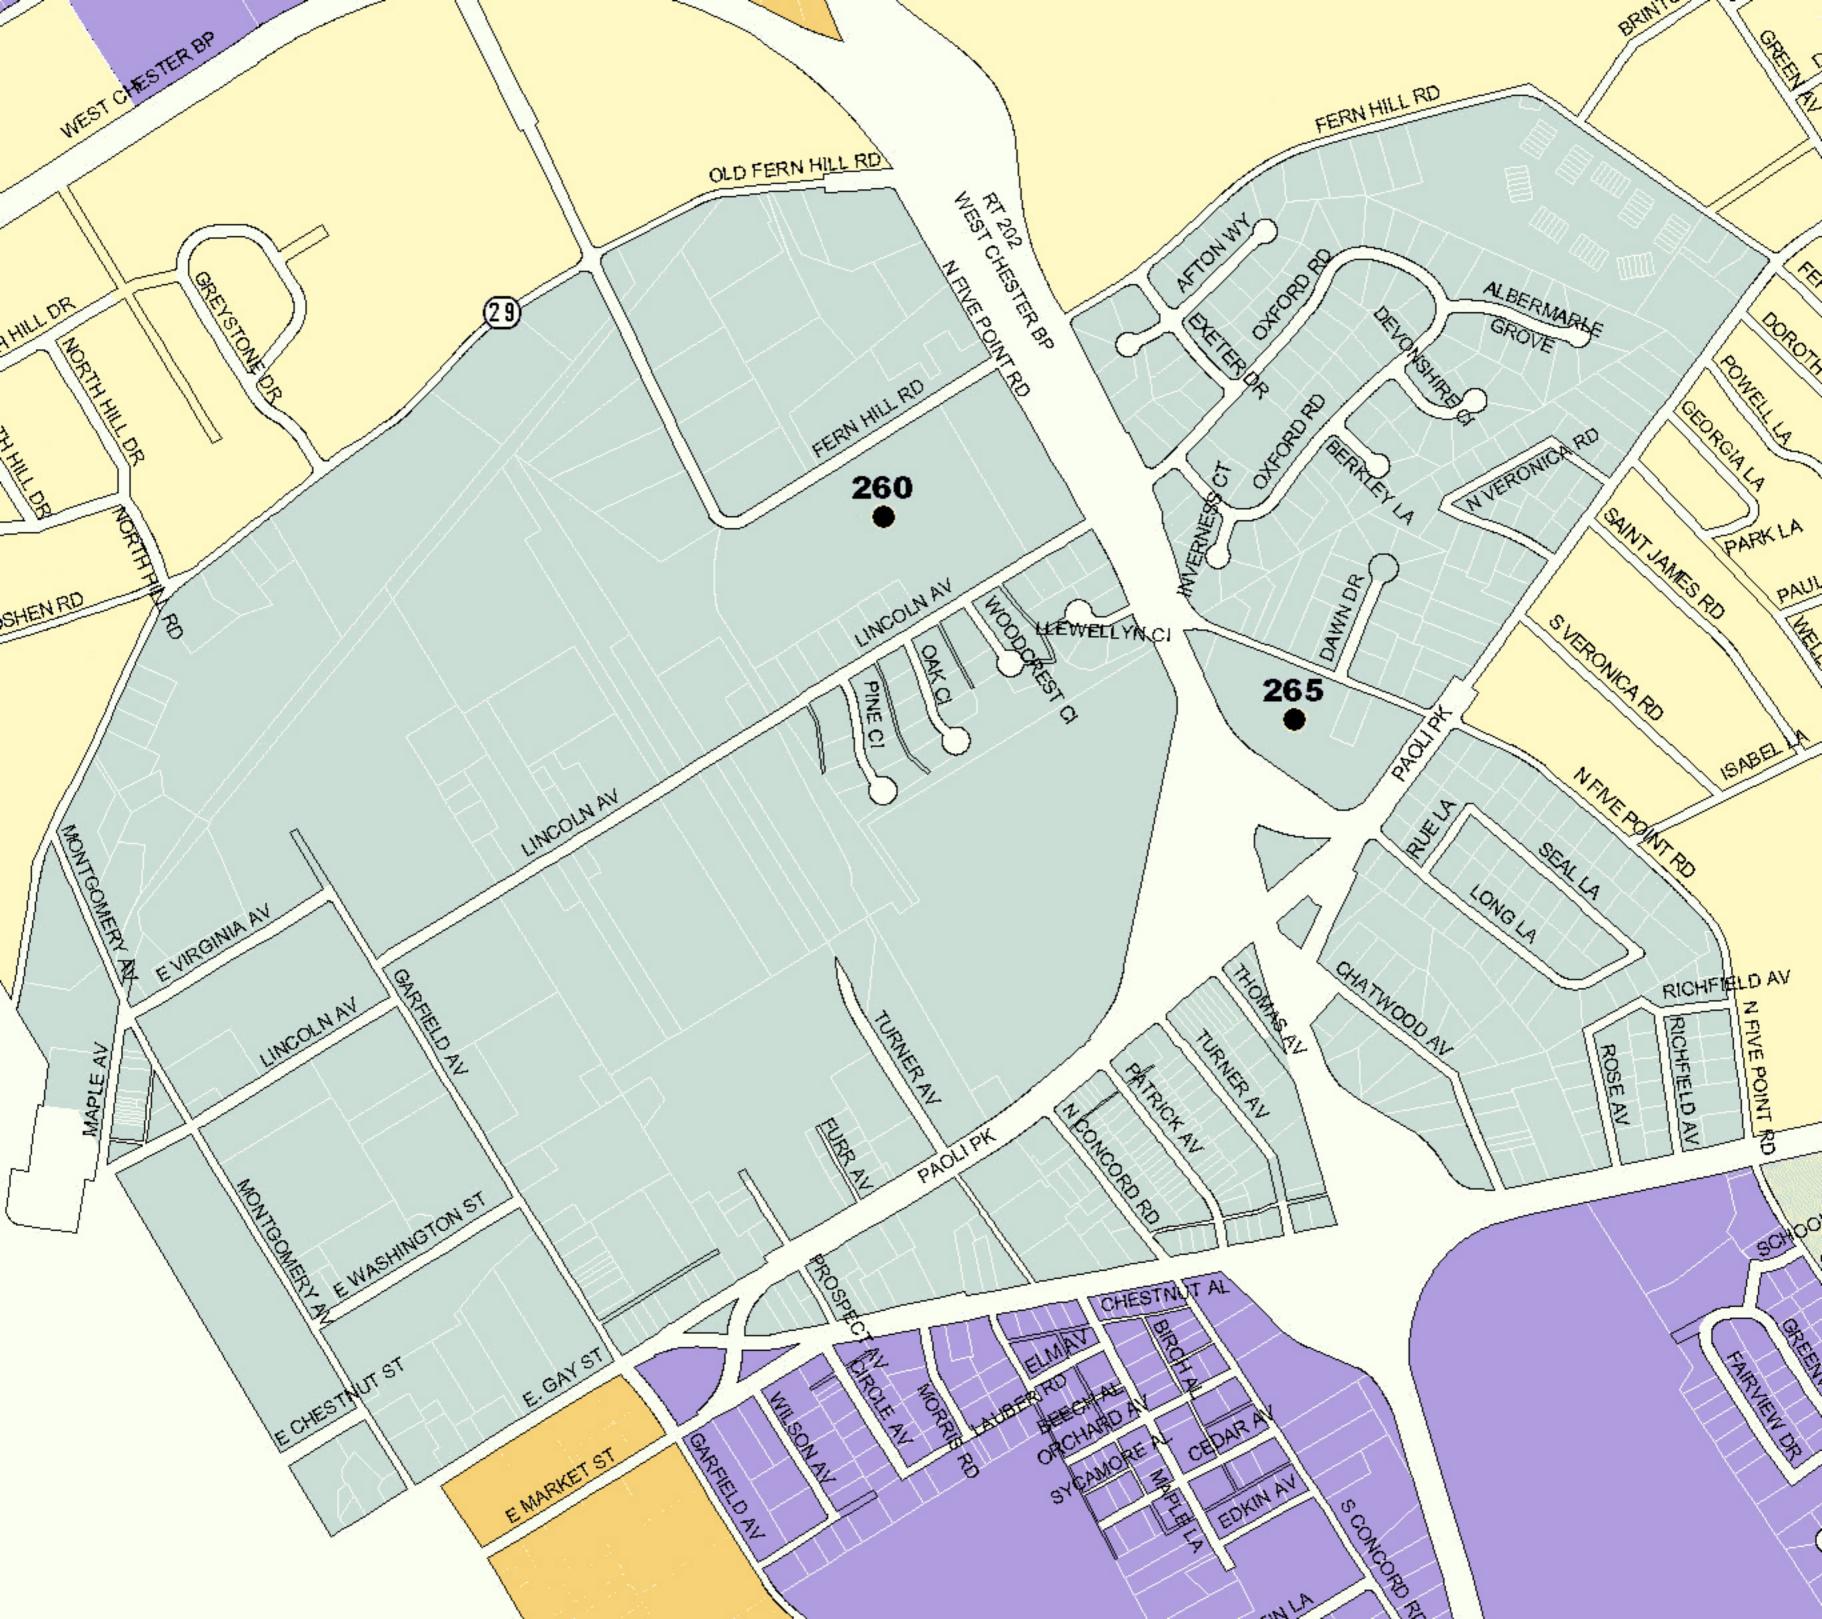

## **Polling Locations**

## Click on a Precinct number to see details of that polling district.

| Кеу                |                     |                                                                    |
|--------------------|---------------------|--------------------------------------------------------------------|
| Precinct<br>Number | Polling<br>District | Polling Location                                                   |
| 255                | N-1                 | Trinity Assembly of God Church<br>1022 Pottstown Pike              |
| 260                | N-2                 | Fern Hill Elementary School<br>915 Lincoln Avenue                  |
| 261                | N-3                 | Christ Community Church<br>1190 Phoenixville Pike                  |
| 262                | N-4                 | Peirce Middle School<br>1314 Burke Road                            |
| 265                | M-1                 | West Goshen Township Administration<br>Building<br>1025 Paoli Pike |
| 270                | M-2                 | West Chester East High School<br>450 Ellis Lane                    |
| 275                | S-1                 | Fame Fire Company<br>200 E. Rosedale Avenue                        |
| 280                | S-2                 | Chester County Government Services<br>Center<br>601 Westtown Road  |
| 285                | S-3                 | Glen Acres Elementary School<br>1150 Delancey Plance               |
| 286                | S-4                 | Chester County Government Services<br>Center<br>601 Westtown Road  |

## **Township Map**

\*Polling locations are indicated by a red dot