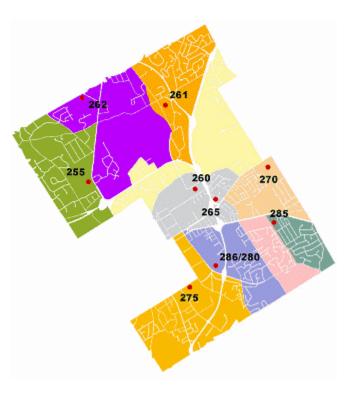

## **Polling Locations**

## Click on a Precinct number to see details of that polling district.

| Кеу                |                     |                                                                    |
|--------------------|---------------------|--------------------------------------------------------------------|
| Precinct<br>Number | Polling<br>District | Polling Location                                                   |
| 255                | N-1                 | Trinity Assembly of God Church<br>1022 Pottstown Pike              |
| 260                | N-2                 | Fern Hill Elementary School<br>915 Lincoln Avenue                  |
| 261                | N-3                 | Christ Community Church<br>1190 Phoenixville Pike                  |
| 262                | N-4                 | Peirce Middle School<br>1314 Burke Road                            |
| 265                | M-1                 | West Goshen Township Administration<br>Building<br>1025 Paoli Pike |
| 270                | M-2                 | West Chester East High School<br>450 Ellis Lane                    |
| 275                | S-1                 | Fame Fire Company<br>200 E. Rosedale Avenue                        |
| 280                | S-2                 | Chester County Government Services<br>Center<br>601 Westtown Road  |
| 285                | S-3                 | Glen Acres Elementary School<br>1150 Delancey Plance               |
| 286                | S-4                 | Chester County Government Services<br>Center<br>601 Westtown Road  |

## **Township Map**

\*Polling locations are indicated by a red dot