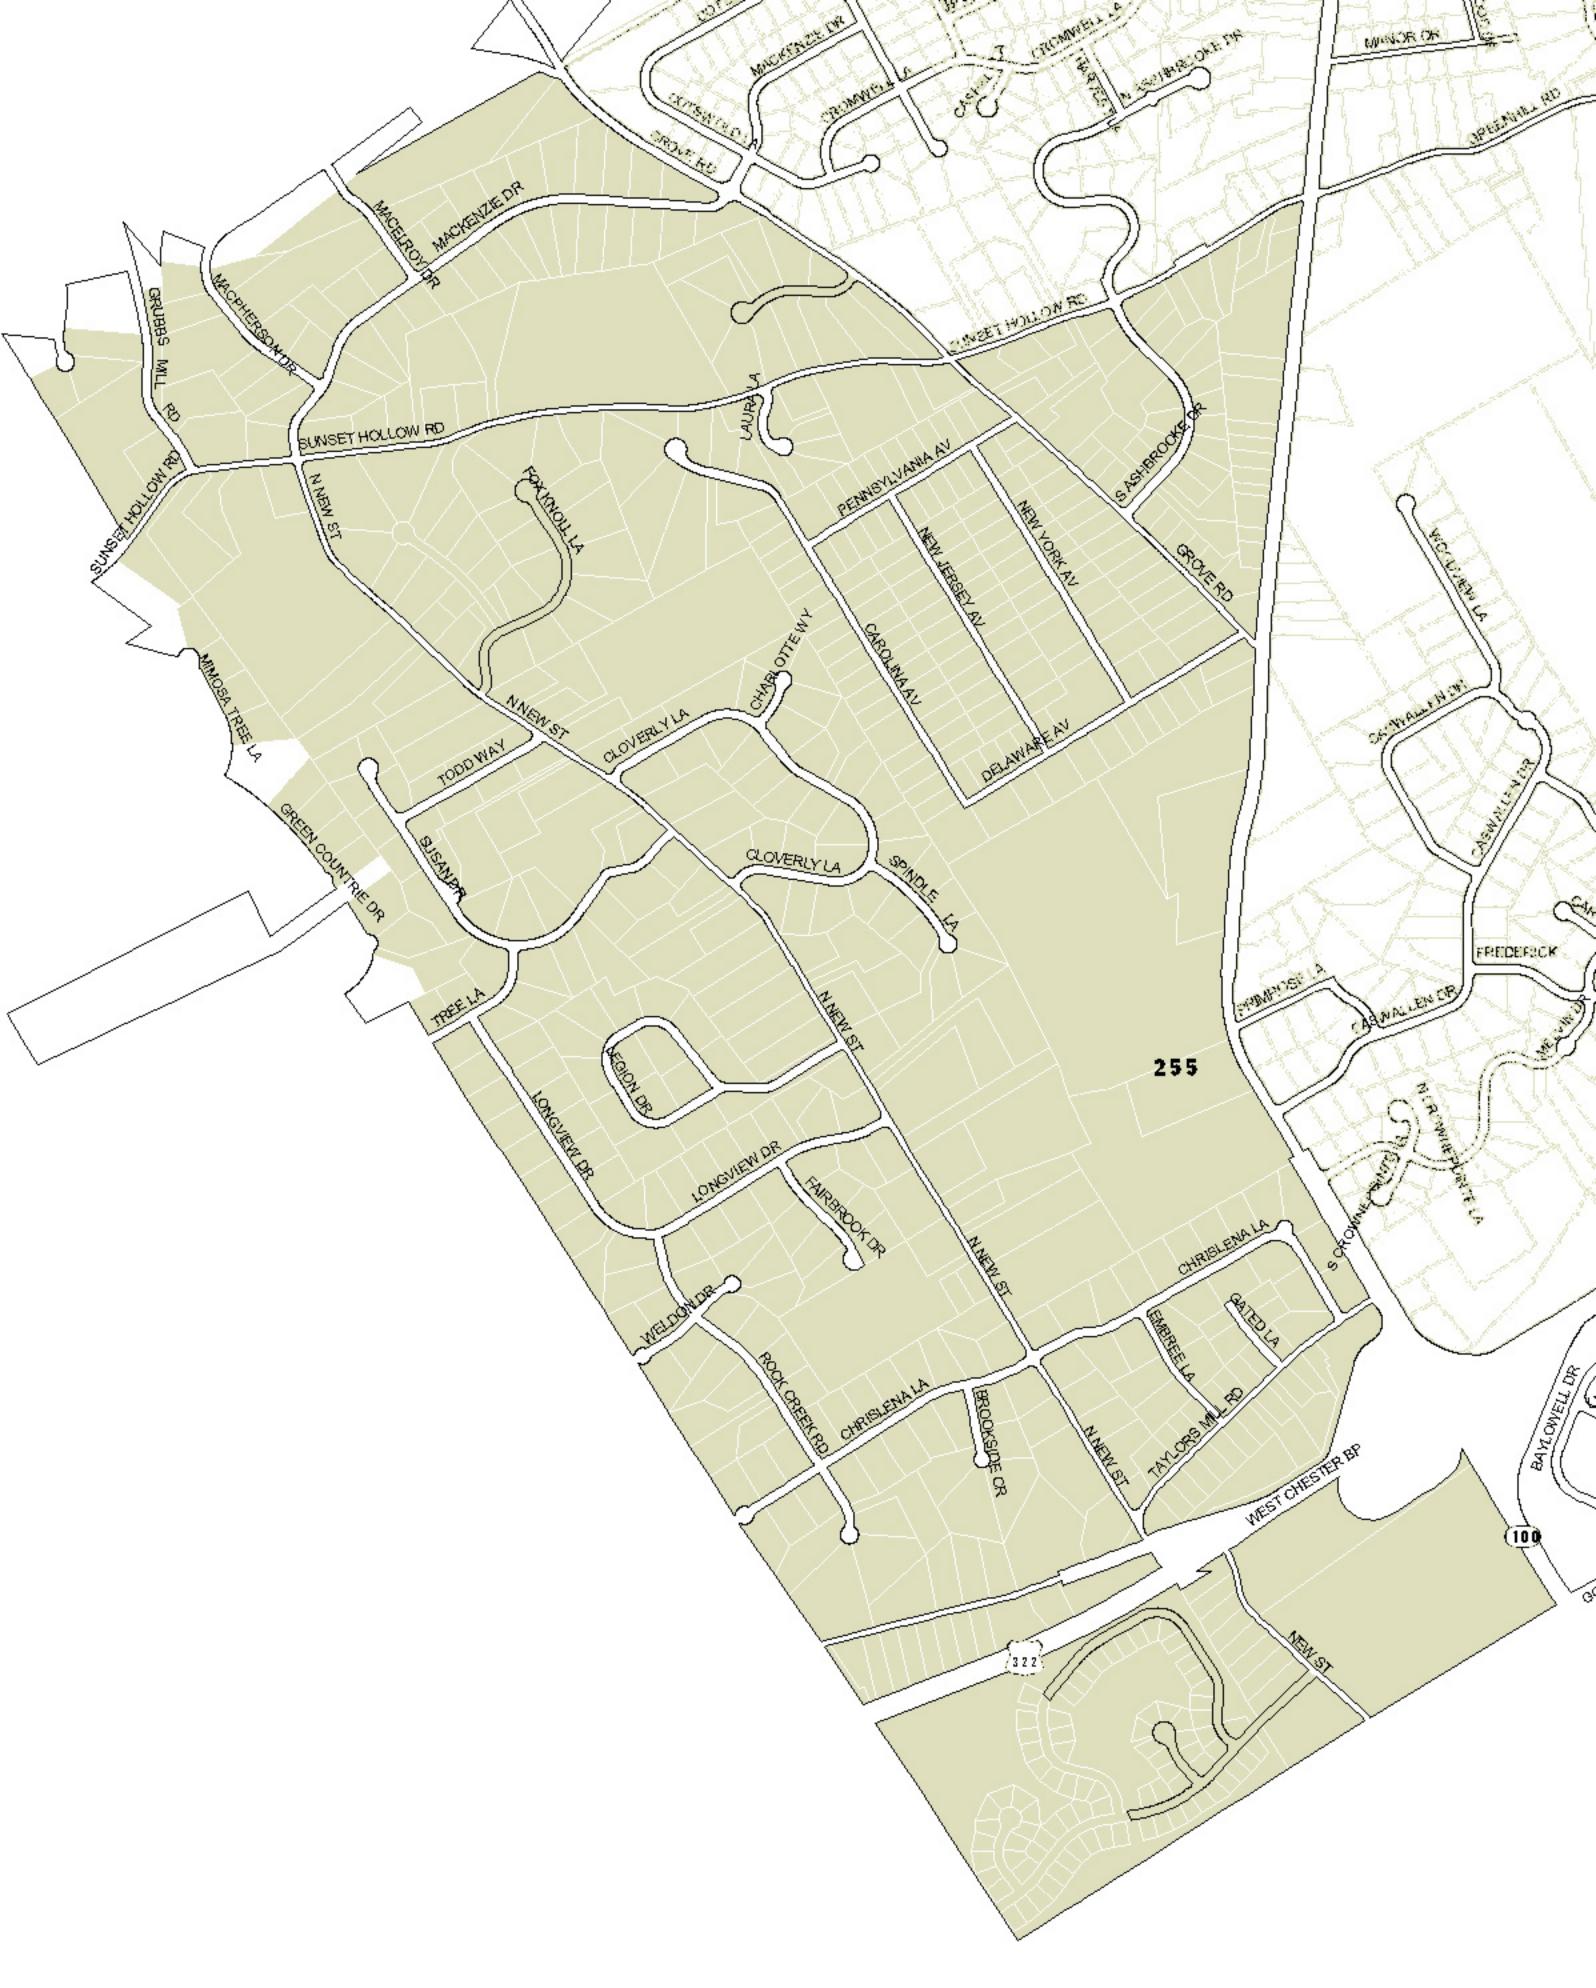

## Click on a Precinct number to see details of that polling district.

| Кеу                |                     |                                                                    |
|--------------------|---------------------|--------------------------------------------------------------------|
| Precinct<br>Number | Polling<br>District | Polling Location                                                   |
| 255                | N-1                 | Trinity Assembly of God Church<br>1022 Pottstown Pike              |
| 260                | N-2                 | Fern Hill Elementary School<br>915 Lincoln Avenue                  |
| 261                | N-3                 | Christ Community Church<br>1190 Phoenixville Pike                  |
| 262                | N-4                 | Peirce Middle School<br>1314 Burke Road                            |
| 265                | M-1                 | West Goshen Township Administration<br>Building<br>1025 Paoli Pike |
| 270                | M-2                 | West Chester East High School<br>450 Ellis Lane                    |
| 275                | S-1                 | Fame Fire Company<br>200 E. Rosedale Avenue                        |
| 280                | S-2                 | Chester County Government Services<br>Center<br>601 Westtown Road  |
| 285                | S-3                 | Glen Acres Elementary School<br>1150 Delancey Plance               |
| 286                | S-4                 | Chester County Government Services<br>Center<br>601 Westtown Road  |